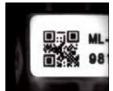

#### Examples of Light Images

Reading QR code Light used: LSP-41RD

Inspecting dot-marked characters on pipe Light used: LSP-41RD