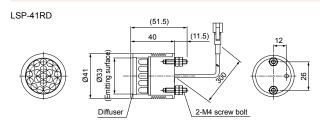

| LED color     | Power consumption  | Peak wavelength/<br>correlated color<br>temperature | Options                     | Recommended<br>Control Units | Weight |
|--------------------------------------|---------------|--------------------|-----------------------------------------------------|-----------------------------|------------------------------|--------|
| LSP-41RD                             | Red           | 12V / 20W          | 660 nm                                              | Polarization plate          | PD2 PSB PTU2                 | 115 g  |
| Ontion D 101   LED Properties: Light | Spectrum D 20 | Se Extension Cable | P P 196 Co                                          | entrol Unit Selection Guide |                              | D.     |

## Dimensions (mm)



## LED properties



Be sure to read the "Instruction Guide" included with the product before use and observe cautionary information. The data included is for reference only and does not guarantee the quality of this product.

You can change the connectors of the Light Unit cable. Choose between M12 connectors and flying leads. Refer to P.115 for details.

You can inquire using our website.

Requests for Demo

Inquire on our website here. http://www.ccs-grp.com/contact/