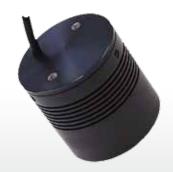

### Characteristics

High luminance Spot Lights LSP Series is suited for limited and long working distance from 300mm to 500mm, with a compact design-Ø41mm diameter housing.

We accept custom orders. Please feel free to inquire.

#### Example configuration (LSP-41RD)