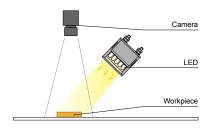

## Super-Uniform Spotlight for wide variety of applications

Character recognition, visual inspection for electronic parts, visual and position inspections for circuit boards, and light source for spot lights, etc.

### Characteristics

High luminance Spot Lights LSP Series is suited for limited and long working distance from 300mm to 500mm, with a compact design-Ø41mm diameter housing.

We accept custom orders. Please feel free to inquire.