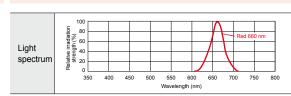

## Lineup

| Model name                           | LED color     | Power consumption  | Peak wavelength/<br>correlated color<br>temperature | Options                     | Recommended<br>Control Units | Weight |
|--------------------------------------|---------------|--------------------|-----------------------------------------------------|-----------------------------|------------------------------|--------|
| LSP-41RD                             | Red           | 12V / 20W          | 660 nm                                              | Polarization plate          | PD2 PSB PTU2                 | 115 g  |
| Ontion D 101   LED Properties: Light | Spectrum D 20 | Se Extension Cable | P P 196 Co                                          | entrol Unit Selection Guide |                              | D.     |

## LED properties

Be sure to read the "Instruction Guide" included with the product before use and observe cautionary information. The data included is for reference only and does not guarantee the quality of this product.