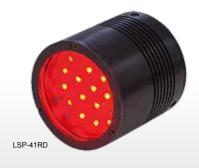

#### Example configuration (LSP-41RD)

## Lineup

| Model name                           | LED color     | Power consumption  | Peak wavelength/<br>correlated color<br>temperature | Options                     | Recommended<br>Control Units | Weight |
|--------------------------------------|---------------|--------------------|-----------------------------------------------------|-----------------------------|------------------------------|--------|
| LSP-41RD                             | Red           | 12V / 20W          | 660 nm                                              | Polarization plate          | PD2 PSB PTU2                 | 115 g  |
| Ontion D 101   LED Properties: Light | Spectrum D 20 | Se Extension Cable | P P 196 Co                                          | entrol Unit Selection Guide |                              | D.     |