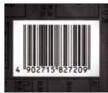

#### Examples of Light Images

Reading QR code Light used: LSP-41RD

Inspecting dot-marked characters on pipe Light used: LSP-41RD